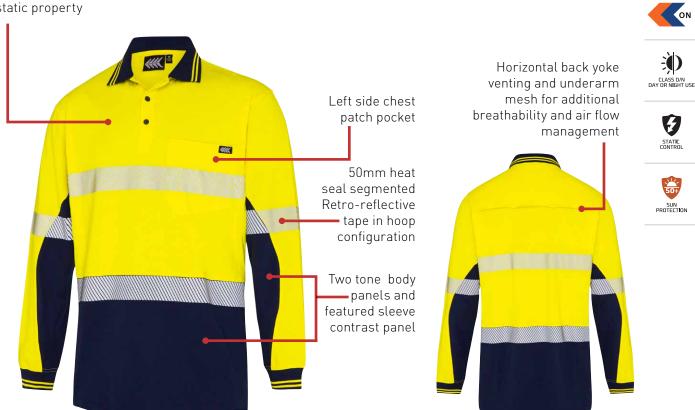

## FEATURES

- Two tone vented cotton long sleeve Day/Night polo
- Double hoop tape configuration and single hoop at sleeves compliant to AS 4602.1:2011
- 50mm heat seal segmented reflective tape compliant to "Class R" - AS/NZS 1906.4:2023
- Underarm mesh vents and Horizontal back yoke venting
- Left hand side chest pocket with pen partition